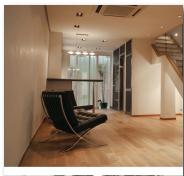

# **Beaufort House**

Hong Kong

- Land title with 878 years to expiry.
- Completed in 1990
- House totally renovated with architecture by Jepsen Designs.
- Four and half bathrooms.
- · Fitted kitchen with all modern appliances.

- 整幢建築樓高四層,地皮面積 560 平方尺。
- 土地業權尚餘878年。 • 於 1990 年落成。
- 商住規劃用途.適合工作及起居生活。
- 樓字經過完全翻新,由 Jepsen Designs 負責建築設計。 • 設計靈活,可用作一個或兩個分開的單位。
- 四個半浴室。
- 廚房設備齊全.備有各種現代用具。