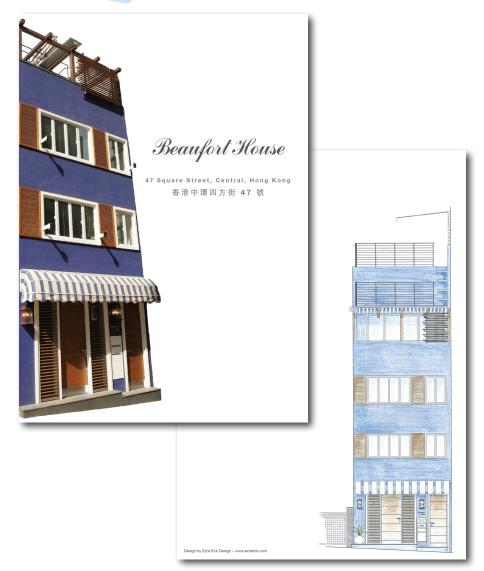

# **Beaufort House**

Hong Kong

- Land title with 878 years to expiry.
- Completed in 1990
- House totally renovated with architecture by Jepsen Designs.
- Four and half bathrooms.
- · Fitted kitchen with all modern appliances.

- 整幢建築樓高四層,地皮面積 560 平方尺。
- 土地業權尚餘878年。 • 於 1990 年落成。
- 商住規劃用途.適合工作及起居生活。
- 樓字經過完全翻新,由 Jepsen Designs 負責建築設計。 • 設計靈活,可用作一個或兩個分開的單位。
- 四個半浴室。
- 廚房設備齊全.備有各種現代用具。

# details

promotional brochure. design and photography art direction

Photograph supplied by client / sketches supplied by interior designer.

\$120

\$168