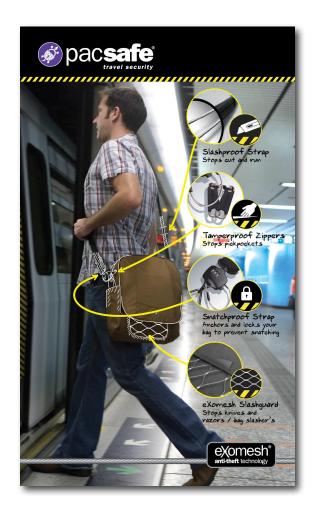

perly served to the other party or when this referral scheme expires on 31st July 2007.

Following termination you would only be entitled to receive commission arising from introductions made prior to the date of termination.

All rights to commission will expire 2 months after September 30, 2007 in any case. Any monies or rewards uncollected by December 31st 2007 will be automatically forfeited.

The terms and conditions of the agreement are at the sole discretion of instant Access Properties and may be changed without notice at any time. All decisions made by the management of instant Access Properties on all matters relating to this softens are first.





promotional letter and envelope





membership card



magazine advertisements





details page 26 of 37































details page 29 of 37















company brochure







details page 32 of 37































**details** product catalogue

page 35 of 37



information brochure for new members











details page 36 of 37





**details** media kit folder