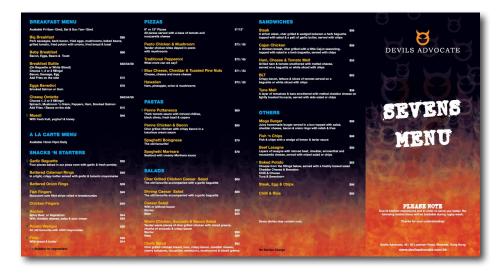

| DRAUGHT BEERS                                                                                                                                                |                                         |                               |                                     | SPIRITS                                                    |                               |                      | <b>WINE &amp; CHAMPAGNE</b>                                                                                                                                     |                    |                               | SEVEN SINFUL SHOOTERS                                                                                                     |            |                |
|--------------------------------------------------------------------------------------------------------------------------------------------------------------|-----------------------------------------|-------------------------------|-------------------------------------|------------------------------------------------------------|-------------------------------|----------------------|-----------------------------------------------------------------------------------------------------------------------------------------------------------------|--------------------|-------------------------------|---------------------------------------------------------------------------------------------------------------------------|------------|----------------|
|                                                                                                                                                              | 3/2                                     | pint                          | 2ltr jug                            |                                                            | glass                         | 5 shot jug           |                                                                                                                                                                 | glass              | bottle                        |                                                                                                                           | each       | tray           |
| Carlsberg                                                                                                                                                    | \$18/28                                 | \$34/54                       | \$120/195                           | All House Spirits with soft/julos                          | \$32/52                       | \$145/245            | House: Silver Gum. S.Australia                                                                                                                                  |                    |                               | Kamikaze<br>Vodka Tricle Sec in lime                                                                                      | \$29/49    | \$150          |
| Kronenbourg<br>Strongbow<br>Newcastle Brown Ale                                                                                                              | \$20/30<br>\$20/30<br>\$20/30           | \$36/56<br>\$36/56<br>\$36/56 | \$140/230<br>\$140/230<br>\$140/230 | Yodka & Red Bull (full can)<br>Double Vocka & Red Bull     | \$55/75<br>\$83/107           | \$195/295            | Chardonney '06<br>Meriot '05                                                                                                                                    | \$35/56<br>\$35/56 | \$180/270<br>\$180/270        | Black Jack<br>Black Sambuca & Jack Daniels                                                                                | \$20/49    | \$150          |
| Hoegaarden<br>Guinness                                                                                                                                       | \$22/32<br>\$22/32                      | \$42/82<br>\$42/82            | \$160/240<br>\$160/240              | Vodika<br>Stolichneva                                      | \$36/56                       |                      | Lindemans, Australia<br>Shiraz Cabernet '06                                                                                                                     | \$40/60            | \$200/290                     | Silppery Nipple<br>Write Sambuca & Balleys                                                                                |            |                |
|                                                                                                                                                              |                                         |                               |                                     | Grey Goose                                                 | \$45/65                       |                      | Luis Felipe Edwards, Chile                                                                                                                                      | 840/60             | 5200/290                      | White Sambuca & Balleys<br>Butter Rall                                                                                    | \$29/49    | \$150.         |
| BOTTLED BEERS                                                                                                                                                |                                         |                               |                                     | Gin<br>Tanqueray                                           | \$36/56                       |                      | Botter, Casa Vinicola, Italy                                                                                                                                    |                    | 92001200                      | Butter Ball<br>Butterscotch Schnapps & Baileys                                                                            | \$20/49    | \$150          |
| Heineken<br>San Miguel<br>Corona                                                                                                                             | \$34/54<br>\$34/54<br>\$34/54           |                               |                                     | Bombay Sapphire                                            | \$36/56                       |                      | Pinet Origio                                                                                                                                                    | \$40/60            | \$200/290                     | TVR<br>Teculis, Vodka & Red bull                                                                                          | \$29/49    | \$150          |
| Carlsberg<br>Taing Tao                                                                                                                                       | \$34/54                                 |                               |                                     | Rum<br>Bacardi<br>Bacardi 161                              | \$36/56<br>\$45/66            |                      | Dusky Sound, Marlborough, NZ<br>Sauvignon Blanc '06                                                                                                             | 844/84             | \$220/310                     | Soringbok                                                                                                                 |            |                |
| Coors Light<br>Stella Artois                                                                                                                                 | \$34/54<br>\$36/56<br>\$36/56           |                               |                                     | Captain Morgan Spiced<br>Myers                             | \$36/56                       |                      | Hardy's Brut Reserve, Australia                                                                                                                                 |                    |                               | Green Crème de Menthe & Balleys                                                                                           | \$29/49    | \$150          |
| Crown<br>VIII                                                                                                                                                | \$36/56                                 |                               |                                     | Bunderburg OP<br>Whalers (flavoured)                       | \$45/66<br>\$36/56            |                      | House Sparkling Wine                                                                                                                                            | \$40/60            | \$200/290                     | Jager-Bomb<br>Jagermeister depth charged into Red Bull                                                                    | \$40/00    |                |
| Smirnoff ice<br>Tetleys (can)                                                                                                                                | \$35/56<br>\$35/56                      |                               |                                     | Tequila<br>Cuervo Gold                                     | \$36/56                       |                      | Veuve Cliquot Champagne                                                                                                                                         |                    | \$720                         |                                                                                                                           |            |                |
| NON-ALCOHOLIC                                                                                                                                                |                                         |                               |                                     | Bourbon<br>Jack Paniels                                    | \$39/56                       | \$170/270            | SEVEN SEXY COCKTAILS                                                                                                                                            |                    |                               | You guys line up alphabetical                                                                                             | 7 or Nov 1 |                |
| NON-ALCOHOLIC<br>Soft Drinks \$24/29                                                                                                                         |                                         |                               | Jim Beam<br>Wild Turkey             | \$35/56                                                    |                               | Long Island Iced Tea | glass                                                                                                                                                           | 2 ltr jug          | and You guys pair up in group |                                                                                                                           |            |                |
| Fruit Juice<br>Fruit Punch                                                                                                                                   | \$29/34<br>\$33/36                      |                               |                                     | Brandy<br>Courvoluier VSOP                                 |                               |                      | 5 white spirits topped w/ lemon juice & coke                                                                                                                    | \$49/50            | \$245/345                     | then line up in a circle                                                                                                  |            |                |
| Red Bull (Can)<br>Diet Irn Bru (Can)                                                                                                                         | \$33/38<br>\$33/38                      |                               |                                     | Hennessey XO                                               | \$45/65<br>\$65/65            |                      | or Rhode Island add cranberry, Coney Island add o                                                                                                               | range              |                               | Colin Cooper - Hurricanes head                                                                                            | coach      |                |
| Mineral Water (Bottle)<br>'Mocktails'                                                                                                                        | \$33/38<br>\$36/56                      |                               |                                     | Whisky<br>'Single Malts'                                   |                               |                      | Red Bull Iced Tea<br>5 white spirits topped w/ Red Bull                                                                                                         | \$49/60            | \$245/345                     |                                                                                                                           |            |                |
| Tes/Coffee<br>loed Tes/Coffee                                                                                                                                | \$27/27<br>\$30/30                      |                               |                                     | 18yrs Macellan<br>12yrs Macellan                           | \$79/79<br>\$74/74            |                      | Sea Breeze                                                                                                                                                      |                    |                               |                                                                                                                           |            |                |
|                                                                                                                                                              |                                         |                               |                                     | 12yrs Glenfiddich<br>10yrs Laphrosig<br>10yrs Glenmorangie | \$54/74<br>\$54/74<br>\$54/74 |                      | Long shot of vodka<br>topped w/ cranberry & grapefruit juice                                                                                                    | \$39/69            | \$190/290                     | DEVILS MERCHANI                                                                                                           | )[5]3      |                |
|                                                                                                                                                              |                                         |                               |                                     | Blends                                                     |                               |                      | or Bay Breeze topped w/ pineapple & cranberry                                                                                                                   |                    |                               | Rugby Shirts                                                                                                              |            | \$295          |
|                                                                                                                                                              | 610 440                                 |                               |                                     | Chivas Regal                                               | 844/84                        |                      | Sex on the Beach                                                                                                                                                |                    |                               | Unisex and Ladies styles - Black/Red or Red/White                                                                         |            | ****           |
|                                                                                                                                                              | \$10 each                               |                               |                                     | Johnny Walker Black Label                                  | \$44/64<br>\$44/64            |                      | Vodka, Peach Scnapps                                                                                                                                            |                    |                               | Sevens T-Shirts                                                                                                           |            | \$185          |
| A Devils Classic                                                                                                                                             |                                         | led a g                       | enius.                              | Famous Grouse Irish Whiskey                                | \$44/64<br>\$44/64            |                      | Topped w/ orange & oranberry juice                                                                                                                              | SHIE               | \$200/300                     | Mens and Ladies styles - Black or White                                                                                   |            |                |
| A Devils Classic<br>obody in Rugby show<br>A genius is a guy li                                                                                              | ıld be cal<br>lke Norma                 |                               |                                     | Fancus Grouse<br>Irish Whiskey<br>Jamesons                 | \$44/64<br>\$44/64            |                      |                                                                                                                                                                 | \$44/64            | \$200/300                     |                                                                                                                           |            | \$185          |
| A Devils Classic  obody in Rugby shot  A genius is a guy 1:  Jone Git                                                                                        | ıld be cal                              |                               |                                     | Famous Grouse<br>Irish Whiskey                             | \$44/84                       |                      | Topped w/ crange & cranberry juice White / Black Russian                                                                                                        |                    | \$200,700                     | Mers and Lades styles - Black or White  'Horny' Ladies T-Shirts  Baseball Caps                                            |            | \$185<br>\$120 |
| A Devile Classic  obody in Rugby shot  A genius is a guy if  Jone Git  NAFFY HOURS                                                                           | ıld be cal<br>lke Norma                 |                               |                                     | Fantus Grosse  Irish Whiskey Jamesons  Rive                | \$44/64<br>\$44/64            |                      | Topped of cearge & cranbarry late  White / Black Russian  Voda & Kahaa wi relk or cote  Moscow Mule  Voda, Glaper Beer, fresh line & Bitters  Classic Margarita | \$44/64            |                               | Mens and Ladies styles - Black or White<br>'Horny' Ladies T-Shirts                                                        |            |                |
| VODKA JELLIES A Devile Classic Obody in Rugby short A genius is a guy i John Old HAPPY HOURS 12 Midday - Spm PLEASE NOTE Absolution of discretary will be or | ald be cal<br>lke Norma<br>obs - Chiefs | n Einst                       | ein.                                | Fantus Grosse  Irish Whiskey Jamesons  Rive                | \$44/64<br>\$44/64            |                      | Topod w' orange & cranbarry Jake White / Black Russian Vodus & Kahku w' mik or coke Moscow Mulo Vodus, Ginger Beer, fresh time & Bitters                        | 544/64<br>544/64   |                               | Mens and Ladice styles - Black or White "Horny" Ladies T-Shirts Baseball Cops Fully adjustable - Stone/Black or Black/Red |            |                |